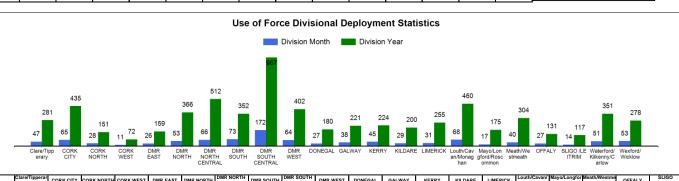

|       | Clare       |         | CORK      | CORK<br>NORTH |           | DMR DI<br>EAST NOI | RTH NORT |           | DMR<br>SOUTH<br>CENTRAL | DMR D<br>WEST | ONEGAL GA | LWAY KER | RY KILDARI | E LIMERICK | an/Monag g | ford/Rosc s | eath/We OFF<br>tmeath | ALY SLIGO/L    |       |        | _                 | (breaching tools), animal<br>(angrydog) & vehicles |                         |
|-------|-------------|---------|-----------|---------------|-----------|--------------------|----------|-----------|-------------------------|---------------|-----------|----------|------------|------------|------------|-------------|-----------------------|----------------|-------|--------|-------------------|----------------------------------------------------|-------------------------|
| -     | Clare/Tippe | rar COR | RK CITY C | CORK NORTH    | CORK WEST | DMR EAST           | CENTR    | DMD NODTH |                         | DMR SOUTH     | DMR WEST  | DONEGAL  | GALWAY     | KERRY      | KILDARE    | LIMERICK    |                       | / Mayo/Longfor |       | OFFALY | SLIGO<br>/LEITRIM | (stinger de                                        | evice)<br>Wexford/Wickl |
| Month | 47          |         | 65        | 28            | 11        | 26                 | 53       | 66        | 73                      | 172           | 64        | 27       | 38         | 45         | 29         | 31          | 68                    | 17             | 40    | 27     | 14                | 51                                                 | 53                      |
| YTD   | 281         | 4       | 435       | 151           | 72        | 159                | 366      | 512       | 352                     | 967           | 402       | 180      | 221        | 224        | 200        | 255         | 460                   | 175            | 304   | 131    | 117               | 351                                                | 278                     |
| AVG   | 46.83       | 7.      | 2.50      | 25.17         | 12.00     | 26.50              | 61.00    | 85.33     | 58.67                   | 161.17        | 67.00     | 30.00    | 36.83      | 37.33      | 33.33      | 42.50       | 76.67                 | 29.17          | 50.67 | 21.83  | 19.50             | 58.50                                              | 46.33                   |