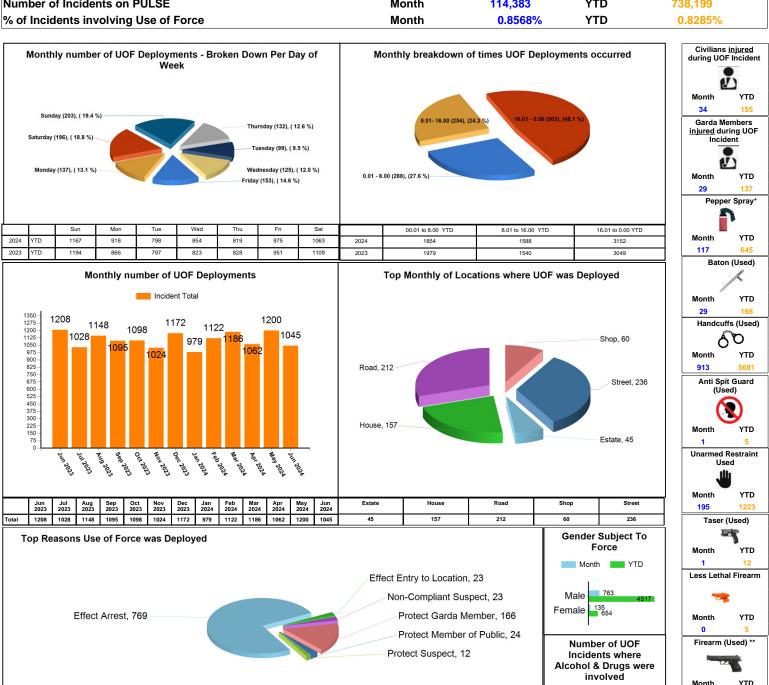

Up 6 deployments also include locations (breaching tools), animals (angry dog) & vehicles (stinger device)

| TOTAL RECORDED USE OF FORCE (INCIDENTS)   | Month | 980     | YTD | 6,116   |
|-------------------------------------------|-------|---------|-----|---------|
| TOTAL RECORDED USE OF FORCE (DEPLOYMENTS) | Month | 1045    | YTD | 6594    |
| Number of Incidents on PULSE              | Month | 114,383 | YTD | 738,199 |
| % of Incidents involving Use of Force     | Month | 0.8568% | YTD | 0.8285% |