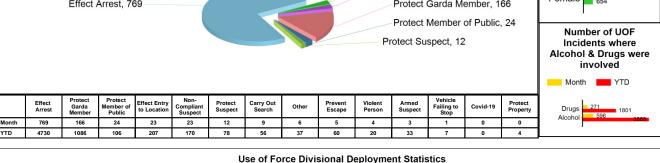

Up 6 deployments also include locations (breaching tools), animals (angry dog) & vehicles (stinger device)

| TOTAL RECORDED USE OF FORCE (INCIDENTS)   | Month | 980     | YTD | 6,116   |
|-------------------------------------------|-------|---------|-----|---------|
| TOTAL RECORDED USE OF FORCE (DEPLOYMENTS) | Month | 1045    | YTD | 6594    |
| Number of Incidents on PULSE              | Month | 114,383 | YTD | 738,199 |
| % of Incidents involving Use of Force     | Month | 0.8568% | YTD | 0.8285% |