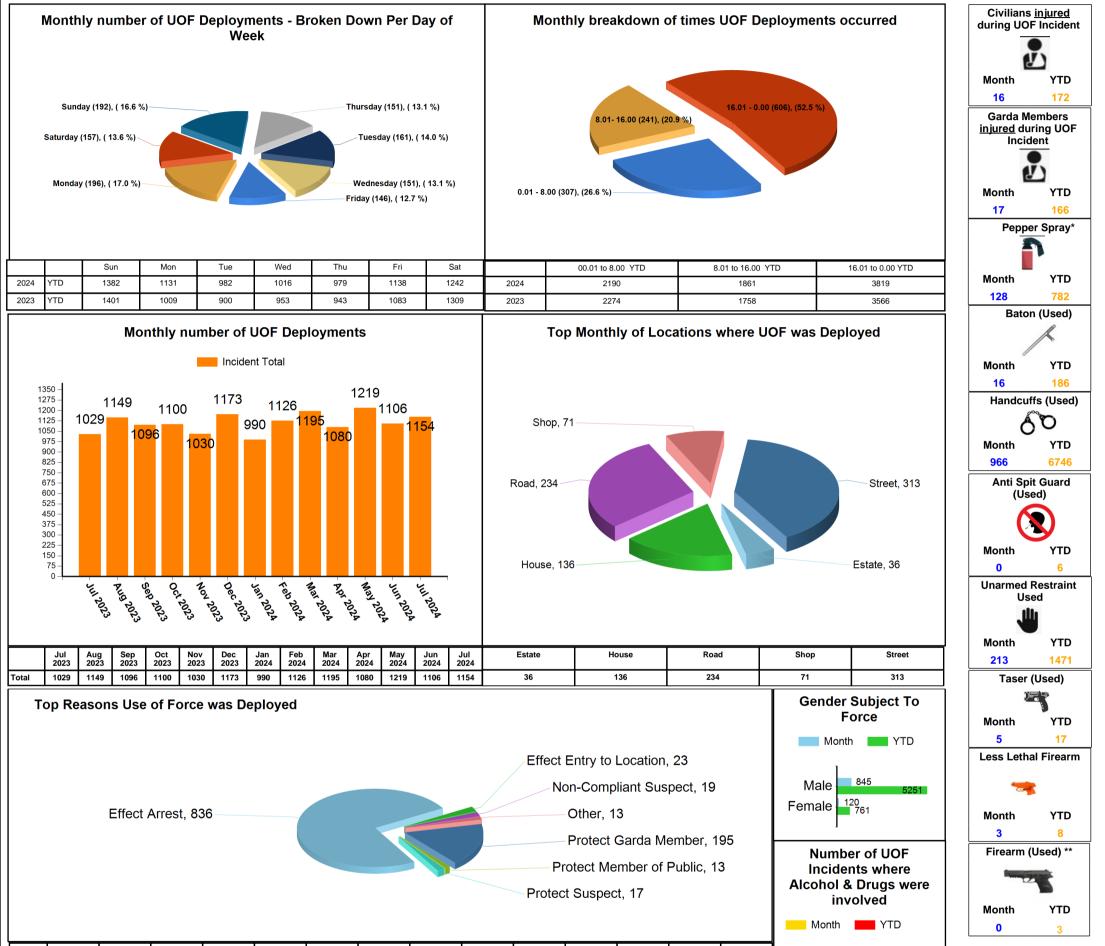

## July 2024

THIS DOCUMENT IS SELF CONTAINED AND SHOULD NOT BE COMPARED OR LINKED TO OTHER SOURCES. THE INFORMATION IS CORRECT AS OF August 5, 2024 at 17:01:47. PLEASE NOTE THIS IS AN AUTOMATED GENERATED REPORT. Each Incident may contain a number of Use of Force Deployments. This may be due to numerous Garda Members attending the incident or different equipment/tactics being utilised. **UoF deployments also include locations (breaching tools), animals (angry dog) & vehicles (stinger device)** 

| TOTAL RECORDED USE OF FORCE (INCIDENTS)   | Month | 1,053   | YTD | 7,285          |
|-------------------------------------------|-------|---------|-----|----------------|
| TOTAL RECORDED USE OF FORCE (DEPLOYMENTS) | Month | 1154    | YTD | 7870           |
| Number of Incidents on PULSE              | Month | 115,621 | YTD | 865,488        |
| % of Incidents involving Use of Force     | Month | 0.9107% | YTD | <b>0.8417%</b> |

|       | Effect<br>Arrest | Protect<br>Garda<br>Member | Effect Entry to Location | Non-<br>Compliant<br>Suspect | Protect<br>Suspect | Other | Protect<br>Member of<br>Public | Carry Out<br>Search | Prevent<br>Escape | Armed<br>Suspect | Violent<br>Person | Protect<br>Property | Vehicle<br>Failing to<br>Stop | Covid-19 | Drugs 306 2135<br>Alcohol 624 4240 |
|-------|------------------|----------------------------|--------------------------|------------------------------|--------------------|-------|--------------------------------|---------------------|-------------------|------------------|-------------------|---------------------|-------------------------------|----------|------------------------------------|
| Month | 836              | 195                        | 23                       | 19                           | 17                 | 13    | 13                             | 12                  | 12                | 11               | 3                 | 0                   | 0                             | 0        | 4240                               |
| YTD   | 5654             | 1296                       | 238                      | 192                          | 96                 | 50    | 123                            | 70                  | 72                | 44               | 24                | 4                   | 7                             | 0        |                                    |