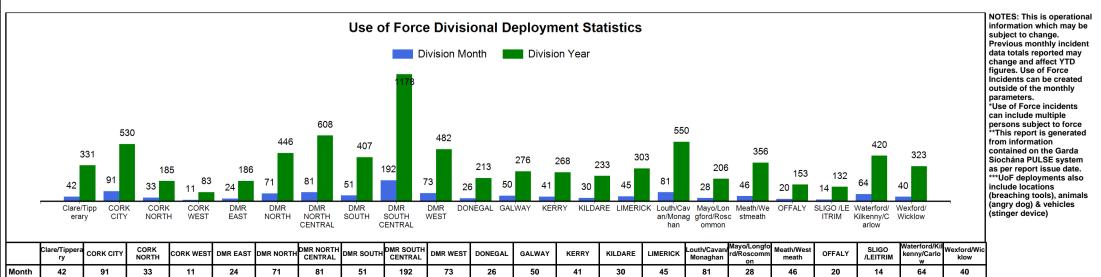

YTD

AVG

331

47.29

530

75.71

185

26.43

83

11.86

186

26.57

446

63.71

608

86.86

407

58.14

1178

168.29

482

68.86

213

30.43

276

39.43

268

38.29

233

33.29

303

43.29

550

78.57

206

29.43

356

50.86

153

21.86

132

18.86

420

60.00

323

46.14