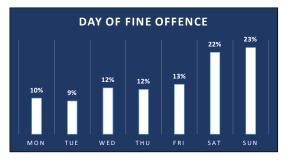

## **COVID RELATED FINES**

Information contained in this release is based on all fines recorded on the Fixed Charge Processing System as of 29th April, 2021. It is operational and may be liable to change.