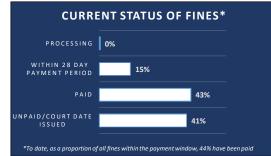

## **COVID RELATED FINES**

Information contained in this release is based on all fines recorded on the Fixed Charge Processing System as of 29th April, 2021. It is operational and may be liable to change.