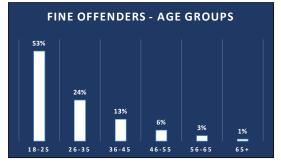

## **COVID RELATED FINES**

Information contained in this release is based on all fines recorded on the Fixed Charge Processing System as of 29th April, 2021. It is operational and may be liable to change.