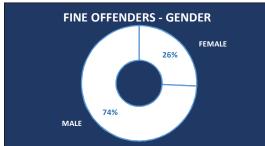

## **COVID RELATED FINES**

Information contained in this release is based on all fines recorded on the Fixed Charge Processing System as of 29th April, 2021. It is operational and may be liable to change.