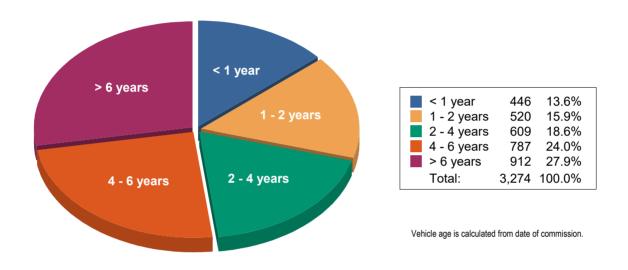

#### Strength of Garda Fleet, broken down by Age as at 29/10/2021

|             | Cars  | Vans | Motorcycles | 4 x 4 | Others | Total | % of Total |
|-------------|-------|------|-------------|-------|--------|-------|------------|
| Total       | 2,483 | 507  | 128         | 102   | 54     | 3,274 | 100%       |
| < 1 year    | 363   | 53   | 7           | 22    | 1      | 446   | 14%        |
| 1 - 2 years | 454   | 34   | 20          | 8     | 4      | 520   | 16%        |
| 2 - 4 years | 435   | 120  | 12          | 28    | 14     | 609   | 19%        |
| 4 - 6 years | 514   | 172  | 57          | 23    | 21     | 787   | 24%        |
| > 6 years   | 717   | 128  | 32          | 21    | 14     | 912   | 28%        |