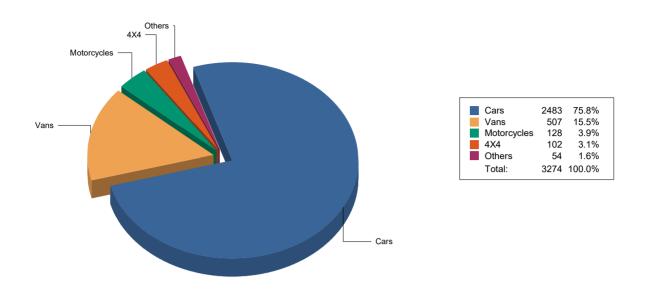

Strength of Garda Fleet, broken down by Age as at 29/10/2021

|             | Cars  | Vans | Motorcycles | 4 x 4 | Others | Total | % of Total |
|-------------|-------|------|-------------|-------|--------|-------|------------|
| Total       | 2,483 | 507  | 128         | 102   | 54     | 3,274 | 100%       |
| < 1 year    | 363   | 53   | 7           | 22    | 1      | 446   | 14%        |
| 1 - 2 years | 454   | 34   | 20          | 8     | 4      | 520   | 16%        |
| 2 - 4 years | 435   | 120  | 12          | 28    | 14     | 609   | 19%        |
| 4 - 6 years | 514   | 172  | 57          | 23    | 21     | 787   | 24%        |
| > 6 years   | 717   | 128  | 32          | 21    | 14     | 912   | 28%        |





#### Strength of Garda Fleet, broken down by Type as at 29/10/2021



#### Strength of Garda Fleet, broken down by Make as at 29/10/2021



J03 Garda Fleet Mamnagement Report V3 20-09-19