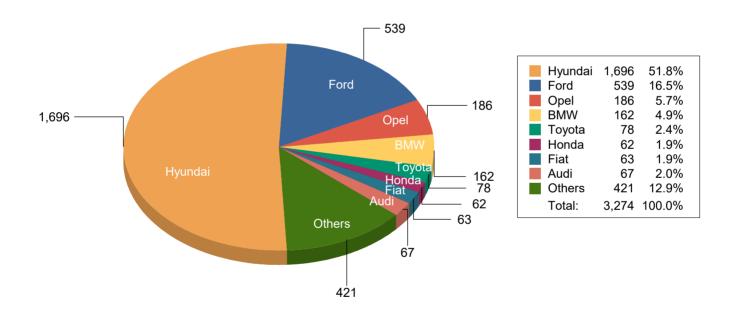

#### Strength of Garda Fleet, broken down by Make as at 29/10/2021

J03 Garda Fleet Mamnagement Report V3 20-09-19