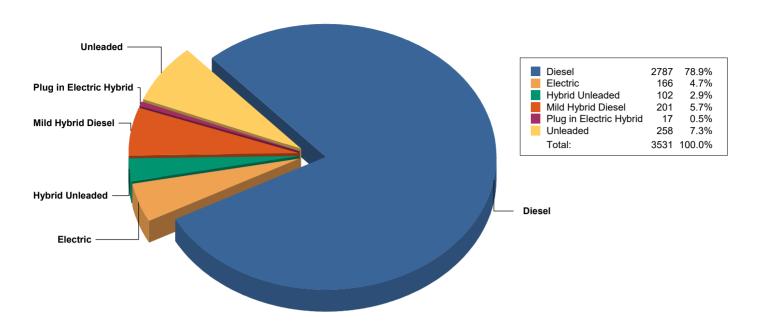

,667 | 575  | 137         | 100         | 52     | 3,531    | 100%       |  |  |
| < 1 year    | 194   | 67   | 4           | 4           |        | 269      | 8%         |  |  |
| 1 - 2 years | 300   | 30   | 12          | 2           |        | 344      | 10%        |  |  |
| 2 - 4 years | 650   | 72   | 28          | 25          | 4      | 779      | 22%        |  |  |
| 4 - 6 years | 564   | 103  | 1           | 13          | 13     | 694      | 20%        |  |  |
| > 6 years   | 959   | 303  | 92          | 56          | 35     | 1,445    | 41%        |  |  |
|             | +     |      |             | <del></del> |        | <b> </b> |            |  |  |

Vehicle age is calculated from date of commission.







### Strength of Garda Fleet, broken down by Fuel Type as at 31/05/2024





#### Strength of Garda Fleet, broken down by Type as at 31/05/2024



#### Strength of Garda Fleet, broken down by Make as at 31/05/2024