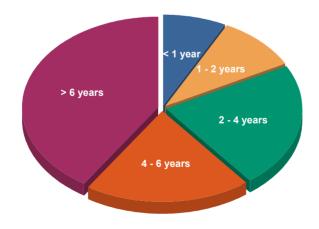

ycles | 4 x 4       | Others | Total    | % of Total |  |  |
| Total       | 2,667 | 575  | 137         | 100         | 52     | 3,531    | 100%       |  |  |
| < 1 year    | 194   | 67   | 4           | 4           |        | 269      | 8%         |  |  |
| 1 - 2 years | 300   | 30   | 12          | 2           |        | 344      | 10%        |  |  |
| 2 - 4 years | 650   | 72   | 28          | 25          | 4      | 779      | 22%        |  |  |
| 4 - 6 years | 564   | 103  | 1           | 13          | 13     | 694      | 20%        |  |  |
| > 6 years   | 959   | 303  | 92          | 56          | 35     | 1,445    | 41%        |  |  |
|             | +     |      |             | <del></del> |        | <b> </b> |            |  |  |

Vehicle age is calculated from date of commission.







### Strength of Garda Fleet, broken down by Fuel Type as at 31/05/2024





#### Strength of Garda Fleet, broken down by Type as at 31/05/2024



#### Strength of Garda Fleet, broken down by Make as at 31/05/2024