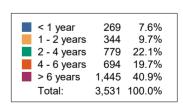

les | 4 x 4       | Others | Total    | % of Total |  |  |
| Total       | 2,667 | 575  | 137         | 100         | 52     | 3,531    | 100%       |  |  |
| < 1 year    | 194   | 67   | 4           | 4           |        | 269      | 8%         |  |  |
| 1 - 2 years | 300   | 30   | 12          | 2           |        | 344      | 10%        |  |  |
| 2 - 4 years | 650   | 72   | 28          | 25          | 4      | 779      | 22%        |  |  |
| 4 - 6 years | 564   | 103  | 1           | 13          | 13     | 694      | 20%        |  |  |
| > 6 years   | 959   | 303  | 92          | 56          | 35     | 1,445    | 41%        |  |  |
|             | +     |      |             | <del></del> |        | <b> </b> |            |  |  |

Vehicle age is calculated from date of commission.







### Strength of Garda Fleet, broken down by Fuel Type as at 31/05/2024





#### Strength of Garda Fleet, broken down by Type as at 31/05/2024



#### Strength of Garda Fleet, broken down by Make as at 31/05/2024