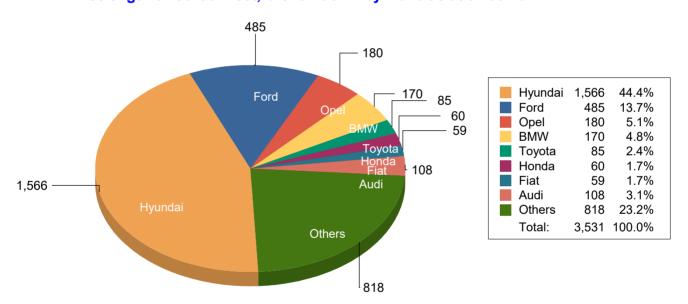

| 269      | 8%         |  |  |
| 1 - 2 years | 300   | 30   | 12          | 2           |        | 344      | 10%        |  |  |
| 2 - 4 years | 650   | 72   | 28          | 25          | 4      | 779      | 22%        |  |  |
| 4 - 6 years | 564   | 103  | 1           | 13          | 13     | 694      | 20%        |  |  |
| > 6 years   | 959   | 303  | 92          | 56          | 35     | 1,445    | 41%        |  |  |
|             | +     |      |             | <del></del> |        | <b> </b> |            |  |  |

Vehicle age is calculated from date of commission.







### Strength of Garda Fleet, broken down by Fuel Type as at 31/05/2024





#### Strength of Garda Fleet, broken down by Type as at 31/05/2024



#### Strength of Garda Fleet, broken down by Make as at 31/05/2024