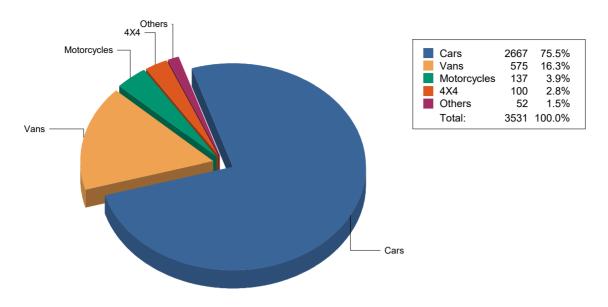

### Strength of Garda Fleet, broken down by Division & District as at 31/05/2024

| Total   1,063                                                                                                                                                                                                                                                                                                                                                                                                                                                                                                                                                                                                                                                                                                                                                                                                                                                                                                                                                                                                                                                                                                                                                                                                                                                                                                                                                                                                                                                                                                                                                                                                                                                                                                                                                                                                                                                                                                                                                                                                                                                                                                                  | Cars Inmarked 1,604 45 8 6 8 67 17 12 29 8 21 14 15 58 3 13 14 30 9                                | Total 2,667 59 23 13 22 117 38 27 65 15 34 24 25 98 10 25 32                                  | Vans Total  575 14 3 4 24 5 12 17 2 8 3 3 16                 | Motorcycles   Total   137   0   7   1   1   9   1   0   1   0   0   0   0   0   0   0 | 100<br>1<br>1<br>0<br>0<br>2<br>1<br>0<br>1<br>0<br>1<br>0 | Others  Total  52  1 1 3 1 6 0 1 1 0 1 | Total  3,531  75  35  20  28  158  45  40  85 |
|--------------------------------------------------------------------------------------------------------------------------------------------------------------------------------------------------------------------------------------------------------------------------------------------------------------------------------------------------------------------------------------------------------------------------------------------------------------------------------------------------------------------------------------------------------------------------------------------------------------------------------------------------------------------------------------------------------------------------------------------------------------------------------------------------------------------------------------------------------------------------------------------------------------------------------------------------------------------------------------------------------------------------------------------------------------------------------------------------------------------------------------------------------------------------------------------------------------------------------------------------------------------------------------------------------------------------------------------------------------------------------------------------------------------------------------------------------------------------------------------------------------------------------------------------------------------------------------------------------------------------------------------------------------------------------------------------------------------------------------------------------------------------------------------------------------------------------------------------------------------------------------------------------------------------------------------------------------------------------------------------------------------------------------------------------------------------------------------------------------------------------|----------------------------------------------------------------------------------------------------|-----------------------------------------------------------------------------------------------|--------------------------------------------------------------|---------------------------------------------------------------------------------------|------------------------------------------------------------|----------------------------------------|-----------------------------------------------|
| ANGELSEA STREET GURRANABRAHER GURRANABRAHER MAYFIELD TOGHER 14 CORK CITY 50 BLACKROCK-W DUNLAOGHAIRE-F 15 DMR EAST 36 BALBRIGGAN-Y BALLYMUN COOLOCK-R RAHENY-J 10 DMR NORTH 40 BRIDEWELL FITZGIBBON STREET STORE STREET 12 STORE STREET 18 DMR NORTH CENTRAL CRUMLIN-G TALLAGHT-M TERENURE-P 10 DMR SOUTH 35 DONNYBROOK-E KEVIN STREET-A PEARSE STREET-B T DMR SOUTH CENTRAL 28 DMR TRAFFIC 11                                                                                                                                                                                                                                                                                                                                                                                                                                                                                                                                                                                                                                                                                                                                                                                                                                                                                                                                                                                                                                                                                                                                                                                                                                                                                                                                                                                                                                                                                                                                                                                                         | 45<br>8<br>6<br>8<br>67<br>17<br>12<br>29<br>8<br>21<br>14<br>15<br>58<br>3<br>13<br>14<br>30<br>9 | 59<br>23<br>13<br>22<br>117<br>38<br>27<br>65<br>15<br>34<br>24<br>25<br>98<br>10<br>25<br>32 | 14<br>3<br>3<br>4<br>24<br>5<br>12<br>17<br>2<br>8<br>3<br>3 | 0<br>7<br>1<br>1<br>9<br>1<br>0<br>1                                                  | 1<br>1<br>0<br>0<br>2<br>1<br>0<br>1                       | 1<br>1<br>3<br>1<br>6<br>0<br>1<br>1   | 75<br>35<br>20<br>28<br>158<br>45<br>40<br>85 |
| ANGELSEA STREET GURRANABRAHER HAMAYFIELD TOGHER CORK CITY BLACKROCK-W DUNLAOGHAIRE-F DMR EAST BALBRIGGAN-Y BALLYMUN COOLOCK-R RAHENY-J DMR NORTH BRIDEWELL FITZGIBBON STREET STORE STREET DMR NORTH CENTRAL CRUMLIN-G TALLAGHT-M TERENURE-P TONNYBROOK-E KEVIN STREET-B TOMR SOUTH CENTRAL DMR TRAFFIC 11                                                                                                                                                                                                                                                                                                                                                                                                                                                                                                                                                                                                                                                                                                                                                                                                                                                                                                                                                                                                                                                                                                                                                                                                                                                                                                                                                                                                                                                                                                                                                          | 45<br>8<br>6<br>8<br>67<br>17<br>12<br>29<br>8<br>21<br>14<br>15<br>58<br>3<br>13<br>14<br>30<br>9 | 59<br>23<br>13<br>22<br>117<br>38<br>27<br>65<br>15<br>34<br>24<br>25<br>98<br>10<br>25<br>32 | 14<br>3<br>3<br>4<br>24<br>5<br>12<br>17<br>2<br>8<br>3<br>3 | 0<br>7<br>1<br>1<br>9<br>1<br>0<br>1                                                  | 1<br>1<br>0<br>0<br>2<br>1<br>0<br>1                       | 1<br>1<br>3<br>1<br>6<br>0<br>1<br>1   | 75<br>35<br>20<br>28<br>158<br>45<br>40<br>85 |
| MAYFIELD       7         TOGHER       14         CORK CITY       50         BLACKROCK-W       21         DUNLAOGHAIRE-F       15         DMR EAST       36         BALBRIGGAN-Y       7         BALLYMUN       13         COOLOCK-R       10         RAHENY-J       10         DMR NORTH       40         BRIDEWELL       7         FITZGIBBON STREET       12         STORE STREET       18         DMR NORTH CENTRAL       37         CRUMLIN-G       10         TALLAGHT-M       15         TERENURE-P       10         DMR SOUTH       35         DONNYBROOK-E       10         KEVIN STREET-A       11         PEARSE STREET-B       7         DMR SOUTH CENTRAL       28         DMR TRAFFIC DUBLIN CASTLE       11         DMR TRAFFIC       11                                                                                                                                                                                                                                                                                                                                                                                                                                                                                                                                                                                                                                                                                                                                                                                                                                                                                                                                                                                                                                                                                                                                                                                                                                                                                                                                                                         | 6<br>8<br>67<br>17<br>12<br>29<br>8<br>21<br>14<br>15<br>58<br>3<br>13<br>14<br>30<br>9            | 23<br>13<br>22<br>117<br>38<br>27<br>65<br>15<br>34<br>24<br>25<br>98<br>10<br>25<br>32       | 3<br>4<br>24<br>5<br>12<br>17<br>2<br>8<br>3<br>3            | 1<br>1<br>9<br>1<br>0<br>1<br>0<br>0<br>0                                             | 0<br>0<br>2<br>1<br>0<br>1<br>0                            | 3<br>1<br>6<br>0<br>1<br>1             | 35<br>20<br>28<br>158<br>45<br>40<br>85       |
| TOGHER  CORK CITY  BLACKROCK-W DUNLAOGHAIRE-F  DMR EAST  BALBRIGGAN-Y BALLYMUN COOLOCK-R RAHENY-J  DMR NORTH  BRIDEWELL FITZGIBBON STREET STORE STREET  DMR NORTH CENTRAL CRUMLIN-G TALLAGHT-M TERENURE-P  DMR SOUTH  DONNYBROOK-E KEVIN STREET-B TOMR SOUTH CENTRAL  DMR TRAFFIC 11                                                                                                                                                                                                                                                                                                                                                                                                                                                                                                                                                                                                                                                                                                                                                                                                                                                                                                                                                                                                                                                                                                                                                                                                                                                                                                                                                                                                                                                                                                                                                                 | 8<br>67<br>17<br>12<br>29<br>8<br>21<br>14<br>15<br>58<br>3<br>13<br>14<br>30<br>9                 | 22<br>117<br>38<br>27<br>65<br>15<br>34<br>24<br>25<br>98<br>10<br>25<br>32                   | 4<br>24<br>5<br>12<br>17<br>2<br>8<br>3<br>3                 | 1<br>9<br>1<br>0<br>1<br>0<br>0<br>0                                                  | 0<br>2<br>1<br>0<br>1<br>0<br>1                            | 1<br>6<br>0<br>1<br>1                  | 28<br>158<br>45<br>40<br>85                   |
| CORK CITY                                                                                                                                                                                                                                                                                                                                                                                                                                                                                                                                                                                                                                                                                                                                                                                                                                                                                                                                                                                                                                                                                                                                                                                                                                                                                                                                                                                                                                                                                                                                                                                                                                                                                                                                                                                                                                                                                                                                                                                                                                                                                                                      | 67<br>17<br>12<br>29<br>8<br>21<br>14<br>15<br>58<br>3<br>13<br>14<br>30<br>9                      | 117<br>38<br>27<br>65<br>15<br>34<br>24<br>25<br>98<br>10<br>25<br>32                         | 24<br>5<br>12<br>17<br>2<br>8<br>3<br>3                      | 9<br>1<br>0<br>1<br>0<br>0<br>0<br>0                                                  | 2<br>1<br>0<br>1<br>0<br>1<br>0                            | 6<br>0<br>1<br>1                       | 158<br>45<br>40<br>85<br>17                   |
| BLACKROCK-W DUNLAOGHAIRE-F DMR EAST  BALBRIGGAN-Y BALLYMUN COOLOCK-R RAHENY-J DMR NORTH  BRIDEWELL FITZGIBBON STREET STORE STREET  DMR NORTH CENTRAL CRUMLIN-G TALLAGHT-M TERENURE-P DMR SOUTH SOUTH SOUTH DONNYBROOK-E KEVIN STREET-B TDMR SOUTH CENTRAL DMR SOUTH CENTRAL STORE STREET-B TONNYBROOK-E KEVIN STREET-B TONNYBROOK-E TALLAGHT-M TERENURE-P DMR SOUTH SOUT | 17<br>12<br>29<br>8<br>21<br>14<br>15<br>58<br>3<br>13<br>14<br>30<br>9                            | 38<br>27<br>65<br>15<br>34<br>24<br>25<br>98<br>10<br>25<br>32                                | 5<br>12<br>17<br>2<br>8<br>3<br>3                            | 1<br>0<br>1<br>0<br>0<br>0                                                            | 1<br>0<br>1<br>0<br>1<br>0                                 | 0<br>1<br>1<br>0                       | 45<br>40<br>85<br>17                          |
| DUNLAOGHAIRE-F         15           DMR EAST         36           BALBRIGGAN-Y         7           BALLYMUN         13           COOLOCK-R         10           RAHENY-J         10           DMR NORTH         40           BRIDEWELL         7           FITZGIBBON STREET         12           STORE STREET         18           DMR NORTH CENTRAL         37           CRUMLIN-G         10           TALLAGHT-M         15           TERENURE-P         10           DMR SOUTH         35           DONNYBROOK-E         10           KEVIN STREET-A         11           PEARSE STREET-B         7           DMR SOUTH CENTRAL         28           DMR TRAFFIC-DUBLIN CASTLE         11           DMR TRAFFIC         11                                                                                                                                                                                                                                                                                                                                                                                                                                                                                                                                                                                                                                                                                                                                                                                                                                                                                                                                                                                                                                                                                                                                                                                                                                                                                                                                                                                                | 12<br>29<br>8<br>21<br>14<br>15<br>58<br>3<br>13<br>14<br>30<br>9                                  | 27<br>65<br>15<br>34<br>24<br>25<br>98<br>10<br>25<br>32                                      | 12<br>17<br>2<br>8<br>3<br>3<br>16                           | 0<br>1<br>0<br>0<br>0                                                                 | 0<br>1<br>0<br>1<br>0                                      | 1 1 0                                  | 40<br>85<br>17                                |
| DMR EAST       36         BALBRIGGAN-Y       7         BALLYMUN       13         COOLOCK-R       10         RAHENY-J       10         DMR NORTH       40         BRIDEWELL       7         FITZGIBBON STREET       12         STORE STREET       18         DMR NORTH CENTRAL       37         CRUMLIN-G       10         TALLAGHT-M       15         TERENURE-P       10         DMR SOUTH       35         DONNYBROOK-E       10         KEVIN STREET-A       11         PEARSE STREET-B       7         DMR SOUTH CENTRAL       28         DMR TRAFFIC-DUBLIN CASTLE       11         DMR TRAFFIC       11                                                                                                                                                                                                                                                                                                                                                                                                                                                                                                                                                                                                                                                                                                                                                                                                                                                                                                                                                                                                                                                                                                                                                                                                                                                                                                                                                                                                                                                                                                                  | 8 21 14 15 58 3 13 14 30 9                                                                         | 65<br>15<br>34<br>24<br>25<br>98<br>10<br>25<br>32                                            | 17<br>2<br>8<br>3<br>3<br>16                                 | 0<br>0<br>0<br>0                                                                      | 1<br>0<br>1<br>0                                           | 0                                      | 85<br>17                                      |
| BALBRIGGAN-Y       7         BALLYMUN       13         COOLOCK-R       10         RAHENY-J       10         DMR NORTH       40         BRIDEWELL       7         FITZGIBBON STREET       12         STORE STREET       18         DMR NORTH CENTRAL       37         CRUMLIN-G       10         TALLAGHT-M       15         TERENURE-P       10         DMR SOUTH       35         DONNYBROOK-E       10         KEVIN STREET-A       11         PEARSE STREET-B       7         DMR SOUTH CENTRAL       28         DMR TRAFFIC-DUBLIN CASTLE       11         DMR TRAFFIC       11                                                                                                                                                                                                                                                                                                                                                                                                                                                                                                                                                                                                                                                                                                                                                                                                                                                                                                                                                                                                                                                                                                                                                                                                                                                                                                                                                                                                                                                                                                                                            | 8<br>21<br>14<br>15<br>58<br>3<br>13<br>14<br>30                                                   | 15<br>34<br>24<br>25<br>98<br>10<br>25<br>32                                                  | 2<br>8<br>3<br>3<br>16                                       | 0<br>0<br>0<br>0                                                                      | 0<br>1<br>0                                                | 0                                      | 17                                            |
| BALLYMUN COOLOCK-R RAHENY-J DMR NORTH BRIDEWELL FITZGIBBON STREET STORE STREET DMR NORTH CENTRAL CRUMLIN-G TALLAGHT-M TERENURE-P DMR SOUTH DONNYBROOK-E KEVIN STREET-A PEARSE STREET-B DMR SOUTH CENTRAL DMR SOUTH CENTRAL  DMR SOUTH CENTRAL DMR SOUTH CENTRAL DMR TRAFFIC-DUBLIN CASTLE DMR TRAFFIC  10 DMR TRAFFIC 11 DMR TRAFFIC 11                                                                                                                                                                                                                                                                                                                                                                                                                                                                                                                                                                                                                                                                                                                                                                                                                                                                                                                                                                                                                                                                                                                                                                                                                                                                                                                                                                                                                                                                                                                                                                                                                                                                                                                                                                                        | 21<br>14<br>15<br>58<br>3<br>13<br>14<br>30<br>9                                                   | 34<br>24<br>25<br>98<br>10<br>25<br>32                                                        | 8<br>3<br>3<br>16                                            | 0<br>0<br>0                                                                           | 1 0                                                        | 1 -                                    |                                               |
| COOLOCK-R RAHENY-J DMR NORTH  BRIDEWELL FITZGIBBON STREET STORE STREET DMR NORTH CENTRAL CRUMLIN-G TALLAGHT-M TERENURE-P DMR SOUTH DONNYBROOK-E KEVIN STREET-A PEARSE STREET-B DMR SOUTH CENTRAL 28 DMR TRAFFIC-DUBLIN CASTLE 11 DMR TRAFFIC 10 11 11 11 11 11 11 11 11 11 11 11 11                                                                                                                                                                                                                                                                                                                                                                                                                                                                                                                                                                                                                                                                                                                                                                                                                                                                                                                                                                                                                                                                                                                                                                                                                                                                                                                                                                                                                                                                                                                                                                                                                                                                                                                                                                                                                                            | 14<br>15<br>58<br>3<br>13<br>14<br>30<br>9                                                         | 24<br>25<br>98<br>10<br>25<br>32                                                              | 3<br>3<br>16                                                 | 0                                                                                     | 0                                                          | 1 1                                    | 1 44                                          |
| RAHENY-J       10         DMR NORTH       40         BRIDEWELL       7         FITZGIBBON STREET       12         STORE STREET       18         DMR NORTH CENTRAL       37         CRUMLIN-G       10         TALLAGHT-M       15         TERENURE-P       10         DMR SOUTH       35         DONNYBROOK-E       10         KEVIN STREET-A       11         PEARSE STREET-B       7         DMR SOUTH CENTRAL       28         DMR TRAFFIC-DUBLIN CASTLE       11         DMR TRAFFIC       11                                                                                                                                                                                                                                                                                                                                                                                                                                                                                                                                                                                                                                                                                                                                                                                                                                                                                                                                                                                                                                                                                                                                                                                                                                                                                                                                                                                                                                                                                                                                                                                                                              | 15<br>58<br>3<br>13<br>14<br>30<br>9                                                               | 25<br>98<br>10<br>25<br>32                                                                    | 3<br>16                                                      | Ô                                                                                     | · -                                                        | l ó                                    | 44<br>27                                      |
| DMR NORTH         40           BRIDEWELL         7           FITZGIBBON STREET         12           STORE STREET         18           DMR NORTH CENTRAL         37           CRUMLIN-G         10           TALLAGHT-M         15           TERENURE-P         10           DMR SOUTH         35           DONNYBROOK-E         10           KEVIN STREET-A         11           PEARSE STREET-B         7           DMR SOUTH CENTRAL         28           DMR TRAFFIC-DUBLIN CASTLE         11           DMR TRAFFIC         11                                                                                                                                                                                                                                                                                                                                                                                                                                                                                                                                                                                                                                                                                                                                                                                                                                                                                                                                                                                                                                                                                                                                                                                                                                                                                                                                                                                                                                                                                                                                                                                              | 58<br>3<br>13<br>14<br>30<br>9                                                                     | 98<br>10<br>25<br>32                                                                          | 16                                                           |                                                                                       |                                                            |                                        | 28                                            |
| FITZGIBBON STREET   12   STORE STREET   18   DMR NORTH CENTRAL   37   CRUMLIN-G   10   TALLAGHT-M   15   TERENURE-P   10   DMR SOUTH   35   DONNYBROOK-E   10   KEVIN STREET-A   11   PEARSE STREET-B   7   DMR SOUTH CENTRAL   28   DMR TRAFFIC-DUBLIN CASTLE   11   DMR TRAFFIC   11   DMR TRAFFIC   11                                                                                                                                                                                                                                                                                                                                                                                                                                                                                                                                                                                                                                                                                                                                                                                                                                                                                                                                                                                                                                                                                                                                                                                                                                                                                                                                                                                                                                                                                                                                                                                                                                                                                                                                                                                                                      | 13<br>14<br>30<br>9                                                                                | 25<br>32                                                                                      | 2                                                            | , ,                                                                                   | 1                                                          | 1                                      | 116                                           |
| FITZGIBBON STREET         12           STORE STREET         18           DMR NORTH CENTRAL         37           CRUMLIN-G         10           TALLAGHT-M         15           TERENURE-P         10           DMR SOUTH         35           DONNYBROOK-E         10           KEVIN STREET-A         11           PEARSE STREET-B         7           DMR SOUTH CENTRAL         28           DMR TRAFFIC-DUBLIN CASTLE         11           DMR TRAFFIC         11                                                                                                                                                                                                                                                                                                                                                                                                                                                                                                                                                                                                                                                                                                                                                                                                                                                                                                                                                                                                                                                                                                                                                                                                                                                                                                                                                                                                                                                                                                                                                                                                                                                           | 13<br>14<br>30<br>9                                                                                | 25<br>32                                                                                      |                                                              | 0                                                                                     | 0                                                          | 0                                      | 12                                            |
| DMR NORTH CENTRAL         37           CRUMLIN-G         10           TALLAGHT-M         15           TERENURE-P         10           DMR SOUTH         35           DONNYBROOK-E         10           KEVIN STREET-A         11           PEARSE STREET-B         7           DMR SOUTH CENTRAL         28           DMR TRAFFIC-DUBLIN CASTLE         11           DMR TRAFFIC         11                                                                                                                                                                                                                                                                                                                                                                                                                                                                                                                                                                                                                                                                                                                                                                                                                                                                                                                                                                                                                                                                                                                                                                                                                                                                                                                                                                                                                                                                                                                                                                                                                                                                                                                                    | 30<br>9                                                                                            |                                                                                               | 5                                                            | Ö                                                                                     | 2                                                          | Ö                                      | 32                                            |
| CRUMLIN-G         10           TALLAGHT-M         15           TERENURE-P         10           DMR SOUTH         35           DONNYBROOK-E         10           KEVIN STREET-A         11           PEARSE STREET-B         7           DMR SOUTH CENTRAL         28           DMR TRAFFIC-DUBLIN CASTLE         11           DMR TRAFFIC         11                                                                                                                                                                                                                                                                                                                                                                                                                                                                                                                                                                                                                                                                                                                                                                                                                                                                                                                                                                                                                                                                                                                                                                                                                                                                                                                                                                                                                                                                                                                                                                                                                                                                                                                                                                           | 9                                                                                                  |                                                                                               | 7                                                            | 0                                                                                     | 1                                                          | 1                                      | 41                                            |
| TALLAGHT-M         15           TERENURE-P         10           DMR SOUTH         35           DONNYBROOK-E         10           KEVIN STREET-A         11           PEARSE STREET-B         7           DMR SOUTH CENTRAL         28           DMR TRAFFIC-DUBLIN CASTLE         11           DMR TRAFFIC         11                                                                                                                                                                                                                                                                                                                                                                                                                                                                                                                                                                                                                                                                                                                                                                                                                                                                                                                                                                                                                                                                                                                                                                                                                                                                                                                                                                                                                                                                                                                                                                                                                                                                                                                                                                                                          | -                                                                                                  | 67                                                                                            | 14                                                           | 0                                                                                     | 3                                                          | 1                                      | 85                                            |
| TERENURE-P                                                                                                                                                                                                                                                                                                                                                                                                                                                                                                                                                                                                                                                                                                                                                                                                                                                                                                                                                                                                                                                                                                                                                                                                                                                                                                                                                                                                                                                                                                                                                                                                                                                                                                                                                                                                                                                                                                                                                                                                                                                                                                                     | ეი 1                                                                                               | 19                                                                                            | 8                                                            | 0                                                                                     | 0                                                          | 0                                      | 27                                            |
| DMR SOUTH         35           DONNYBROOK-E         10           KEVIN STREET-A         11           PEARSE STREET-B         7           DMR SOUTH CENTRAL         28           DMR TRAFFIC-DUBLIN CASTLE         11           DMR TRAFFIC         11                                                                                                                                                                                                                                                                                                                                                                                                                                                                                                                                                                                                                                                                                                                                                                                                                                                                                                                                                                                                                                                                                                                                                                                                                                                                                                                                                                                                                                                                                                                                                                                                                                                                                                                                                                                                                                                                          | 20                                                                                                 | 35                                                                                            | 6                                                            | 0                                                                                     | 1                                                          | 1                                      | 43                                            |
| DONNYBROOK-E         10           KEVIN STREET-A         11           PEARSE STREET-B         7           DMR SOUTH CENTRAL         28           DMR TRAFFIC-DUBLIN CASTLE         11           DMR TRAFFIC         11                                                                                                                                                                                                                                                                                                                                                                                                                                                                                                                                                                                                                                                                                                                                                                                                                                                                                                                                                                                                                                                                                                                                                                                                                                                                                                                                                                                                                                                                                                                                                                                                                                                                                                                                                                                                                                                                                                         | 8                                                                                                  | 18                                                                                            | 3                                                            | 0                                                                                     | 1                                                          | 0                                      | 22                                            |
| KEVIN STREET-A                                                                                                                                                                                                                                                                                                                                                                                                                                                                                                                                                                                                                                                                                                                                                                                                                                                                                                                                                                                                                                                                                                                                                                                                                                                                                                                                                                                                                                                                                                                                                                                                                                                                                                                                                                                                                                                                                                                                                                                                                                                                                                                 | 37                                                                                                 | 72                                                                                            | 17                                                           | 0                                                                                     | 2                                                          | 1                                      | 92                                            |
| PEARSE STREET-B         7           DMR SOUTH CENTRAL         28           DMR TRAFFIC-DUBLIN CASTLE         11           DMR TRAFFIC         11                                                                                                                                                                                                                                                                                                                                                                                                                                                                                                                                                                                                                                                                                                                                                                                                                                                                                                                                                                                                                                                                                                                                                                                                                                                                                                                                                                                                                                                                                                                                                                                                                                                                                                                                                                                                                                                                                                                                                                               | 7                                                                                                  | 17                                                                                            | 7                                                            | 0                                                                                     | 0                                                          | 0                                      | 24                                            |
| DMR SOUTH CENTRAL 28 DMR TRAFFIC-DUBLIN CASTLE 11 DMR TRAFFIC 11                                                                                                                                                                                                                                                                                                                                                                                                                                                                                                                                                                                                                                                                                                                                                                                                                                                                                                                                                                                                                                                                                                                                                                                                                                                                                                                                                                                                                                                                                                                                                                                                                                                                                                                                                                                                                                                                                                                                                                                                                                                               | 19                                                                                                 | 30                                                                                            | 5                                                            | 0                                                                                     | 0                                                          | 2                                      | 37                                            |
| DMR TRAFFIC-DUBLIN CASTLE 11 DMR TRAFFIC 11                                                                                                                                                                                                                                                                                                                                                                                                                                                                                                                                                                                                                                                                                                                                                                                                                                                                                                                                                                                                                                                                                                                                                                                                                                                                                                                                                                                                                                                                                                                                                                                                                                                                                                                                                                                                                                                                                                                                                                                                                                                                                    | 10                                                                                                 | 17<br>64                                                                                      | 8<br>20                                                      | 0                                                                                     | 0                                                          | 0 2                                    | 25<br>86                                      |
| DMR TRAFFIC 11                                                                                                                                                                                                                                                                                                                                                                                                                                                                                                                                                                                                                                                                                                                                                                                                                                                                                                                                                                                                                                                                                                                                                                                                                                                                                                                                                                                                                                                                                                                                                                                                                                                                                                                                                                                                                                                                                                                                                                                                                                                                                                                 | 36                                                                                                 |                                                                                               |                                                              |                                                                                       | 1                                                          | †                                      | ļ                                             |
|                                                                                                                                                                                                                                                                                                                                                                                                                                                                                                                                                                                                                                                                                                                                                                                                                                                                                                                                                                                                                                                                                                                                                                                                                                                                                                                                                                                                                                                                                                                                                                                                                                                                                                                                                                                                                                                                                                                                                                                                                                                                                                                                | 5<br>5                                                                                             | 16<br>16                                                                                      | 4                                                            | 43                                                                                    | 2                                                          | 0                                      | 65<br>65                                      |
|                                                                                                                                                                                                                                                                                                                                                                                                                                                                                                                                                                                                                                                                                                                                                                                                                                                                                                                                                                                                                                                                                                                                                                                                                                                                                                                                                                                                                                                                                                                                                                                                                                                                                                                                                                                                                                                                                                                                                                                                                                                                                                                                |                                                                                                    | -                                                                                             | 4                                                            | 43                                                                                    | 2                                                          | 0                                      | ł                                             |
| BLANCHARDSTOWN-K 16<br>CLONDALKIN-L 15                                                                                                                                                                                                                                                                                                                                                                                                                                                                                                                                                                                                                                                                                                                                                                                                                                                                                                                                                                                                                                                                                                                                                                                                                                                                                                                                                                                                                                                                                                                                                                                                                                                                                                                                                                                                                                                                                                                                                                                                                                                                                         | 29<br>12                                                                                           | 45<br>27                                                                                      | 7<br>6                                                       | 0                                                                                     | 0                                                          | 1 0                                    | 53<br>33                                      |
| LUCAN-Q 11                                                                                                                                                                                                                                                                                                                                                                                                                                                                                                                                                                                                                                                                                                                                                                                                                                                                                                                                                                                                                                                                                                                                                                                                                                                                                                                                                                                                                                                                                                                                                                                                                                                                                                                                                                                                                                                                                                                                                                                                                                                                                                                     | 14                                                                                                 | 27<br>25                                                                                      | 3                                                            | 0                                                                                     | 0                                                          | 4                                      | 32                                            |
| DMR WEST 42                                                                                                                                                                                                                                                                                                                                                                                                                                                                                                                                                                                                                                                                                                                                                                                                                                                                                                                                                                                                                                                                                                                                                                                                                                                                                                                                                                                                                                                                                                                                                                                                                                                                                                                                                                                                                                                                                                                                                                                                                                                                                                                    | 55                                                                                                 | 97                                                                                            | 16                                                           | ŏ                                                                                     | ŏ                                                          | 5                                      | 118                                           |
| BALLYSHANNON 8                                                                                                                                                                                                                                                                                                                                                                                                                                                                                                                                                                                                                                                                                                                                                                                                                                                                                                                                                                                                                                                                                                                                                                                                                                                                                                                                                                                                                                                                                                                                                                                                                                                                                                                                                                                                                                                                                                                                                                                                                                                                                                                 | 3                                                                                                  | 11                                                                                            | 2                                                            | 1                                                                                     | 2                                                          | 1                                      | 17                                            |
| BUNCRANA 4                                                                                                                                                                                                                                                                                                                                                                                                                                                                                                                                                                                                                                                                                                                                                                                                                                                                                                                                                                                                                                                                                                                                                                                                                                                                                                                                                                                                                                                                                                                                                                                                                                                                                                                                                                                                                                                                                                                                                                                                                                                                                                                     | 2                                                                                                  | 6                                                                                             | 1 1                                                          |                                                                                       | 2                                                          | l ò                                    | 10                                            |
| LETTERKENNY 14                                                                                                                                                                                                                                                                                                                                                                                                                                                                                                                                                                                                                                                                                                                                                                                                                                                                                                                                                                                                                                                                                                                                                                                                                                                                                                                                                                                                                                                                                                                                                                                                                                                                                                                                                                                                                                                                                                                                                                                                                                                                                                                 | 12                                                                                                 | 26                                                                                            | 9                                                            | 2                                                                                     | 2                                                          | Ö                                      | 39                                            |
| MILFORD 7                                                                                                                                                                                                                                                                                                                                                                                                                                                                                                                                                                                                                                                                                                                                                                                                                                                                                                                                                                                                                                                                                                                                                                                                                                                                                                                                                                                                                                                                                                                                                                                                                                                                                                                                                                                                                                                                                                                                                                                                                                                                                                                      | 4                                                                                                  | 11                                                                                            | 3                                                            | 0                                                                                     | 1                                                          | 0                                      | 15                                            |
| DONEGAL 33                                                                                                                                                                                                                                                                                                                                                                                                                                                                                                                                                                                                                                                                                                                                                                                                                                                                                                                                                                                                                                                                                                                                                                                                                                                                                                                                                                                                                                                                                                                                                                                                                                                                                                                                                                                                                                                                                                                                                                                                                                                                                                                     | 21                                                                                                 | 54                                                                                            | 15                                                           | 4                                                                                     | 7                                                          | 1                                      | 81                                            |
| BALLINASLOE 5                                                                                                                                                                                                                                                                                                                                                                                                                                                                                                                                                                                                                                                                                                                                                                                                                                                                                                                                                                                                                                                                                                                                                                                                                                                                                                                                                                                                                                                                                                                                                                                                                                                                                                                                                                                                                                                                                                                                                                                                                                                                                                                  | 2                                                                                                  | 7                                                                                             | 1                                                            | 0                                                                                     | 0                                                          | 0                                      | 8                                             |
| CLIFDEN 3                                                                                                                                                                                                                                                                                                                                                                                                                                                                                                                                                                                                                                                                                                                                                                                                                                                                                                                                                                                                                                                                                                                                                                                                                                                                                                                                                                                                                                                                                                                                                                                                                                                                                                                                                                                                                                                                                                                                                                                                                                                                                                                      | 1                                                                                                  | 4                                                                                             | 1                                                            | 0                                                                                     | 0                                                          | 0                                      | 5                                             |
| GALWAY 25                                                                                                                                                                                                                                                                                                                                                                                                                                                                                                                                                                                                                                                                                                                                                                                                                                                                                                                                                                                                                                                                                                                                                                                                                                                                                                                                                                                                                                                                                                                                                                                                                                                                                                                                                                                                                                                                                                                                                                                                                                                                                                                      | 33                                                                                                 | 58                                                                                            | 21                                                           | 4                                                                                     | 1                                                          | 1                                      | 85                                            |
| LOUGHREA 4 SALTHILL 5                                                                                                                                                                                                                                                                                                                                                                                                                                                                                                                                                                                                                                                                                                                                                                                                                                                                                                                                                                                                                                                                                                                                                                                                                                                                                                                                                                                                                                                                                                                                                                                                                                                                                                                                                                                                                                                                                                                                                                                                                                                                                                          | 2                                                                                                  | 6<br>6                                                                                        | 2                                                            | 0                                                                                     | 0                                                          | 0                                      | 8<br>8                                        |
| TUAM 7                                                                                                                                                                                                                                                                                                                                                                                                                                                                                                                                                                                                                                                                                                                                                                                                                                                                                                                                                                                                                                                                                                                                                                                                                                                                                                                                                                                                                                                                                                                                                                                                                                                                                                                                                                                                                                                                                                                                                                                                                                                                                                                         | 3                                                                                                  | 10                                                                                            |                                                              | 2                                                                                     | 0                                                          |                                        | 13                                            |
| GALWAY 49                                                                                                                                                                                                                                                                                                                                                                                                                                                                                                                                                                                                                                                                                                                                                                                                                                                                                                                                                                                                                                                                                                                                                                                                                                                                                                                                                                                                                                                                                                                                                                                                                                                                                                                                                                                                                                                                                                                                                                                                                                                                                                                      | 42                                                                                                 | 91                                                                                            | 27                                                           | 6                                                                                     | 2                                                          | 1 i                                    | 127                                           |
| KILLARNEY 7                                                                                                                                                                                                                                                                                                                                                                                                                                                                                                                                                                                                                                                                                                                                                                                                                                                                                                                                                                                                                                                                                                                                                                                                                                                                                                                                                                                                                                                                                                                                                                                                                                                                                                                                                                                                                                                                                                                                                                                                                                                                                                                    | 5                                                                                                  | 12                                                                                            | 3                                                            | 0                                                                                     | 0                                                          | 0                                      | 15                                            |
| LISTOWEL 7                                                                                                                                                                                                                                                                                                                                                                                                                                                                                                                                                                                                                                                                                                                                                                                                                                                                                                                                                                                                                                                                                                                                                                                                                                                                                                                                                                                                                                                                                                                                                                                                                                                                                                                                                                                                                                                                                                                                                                                                                                                                                                                     | 2                                                                                                  | 9                                                                                             | 2                                                            | Ŏ                                                                                     | Ö                                                          | Ö                                      | 11                                            |
| TRALEE 20                                                                                                                                                                                                                                                                                                                                                                                                                                                                                                                                                                                                                                                                                                                                                                                                                                                                                                                                                                                                                                                                                                                                                                                                                                                                                                                                                                                                                                                                                                                                                                                                                                                                                                                                                                                                                                                                                                                                                                                                                                                                                                                      | 12                                                                                                 | 32                                                                                            | 11                                                           | 3                                                                                     | 1                                                          | 1                                      | 48                                            |
| KERRY 34                                                                                                                                                                                                                                                                                                                                                                                                                                                                                                                                                                                                                                                                                                                                                                                                                                                                                                                                                                                                                                                                                                                                                                                                                                                                                                                                                                                                                                                                                                                                                                                                                                                                                                                                                                                                                                                                                                                                                                                                                                                                                                                       | 19                                                                                                 | 53                                                                                            | 16                                                           | 3                                                                                     | 1                                                          | 1                                      | 74                                            |
| KILDARE 14                                                                                                                                                                                                                                                                                                                                                                                                                                                                                                                                                                                                                                                                                                                                                                                                                                                                                                                                                                                                                                                                                                                                                                                                                                                                                                                                                                                                                                                                                                                                                                                                                                                                                                                                                                                                                                                                                                                                                                                                                                                                                                                     | 7                                                                                                  | 21                                                                                            | 5                                                            | 1                                                                                     | 0                                                          | 0                                      | 27                                            |
| LEIXLIP 8                                                                                                                                                                                                                                                                                                                                                                                                                                                                                                                                                                                                                                                                                                                                                                                                                                                                                                                                                                                                                                                                                                                                                                                                                                                                                                                                                                                                                                                                                                                                                                                                                                                                                                                                                                                                                                                                                                                                                                                                                                                                                                                      | 9                                                                                                  | 17                                                                                            | 2                                                            | 0                                                                                     | 0                                                          | 0                                      | 19                                            |
| NAAS 14                                                                                                                                                                                                                                                                                                                                                                                                                                                                                                                                                                                                                                                                                                                                                                                                                                                                                                                                                                                                                                                                                                                                                                                                                                                                                                                                                                                                                                                                                                                                                                                                                                                                                                                                                                                                                                                                                                                                                                                                                                                                                                                        | 9                                                                                                  | 23                                                                                            | 7                                                            | 1                                                                                     | 1                                                          | 1                                      | 33                                            |
| KILDARE 36                                                                                                                                                                                                                                                                                                                                                                                                                                                                                                                                                                                                                                                                                                                                                                                                                                                                                                                                                                                                                                                                                                                                                                                                                                                                                                                                                                                                                                                                                                                                                                                                                                                                                                                                                                                                                                                                                                                                                                                                                                                                                                                     | 25                                                                                                 | 61                                                                                            | 14                                                           | 2                                                                                     | 1                                                          | 1                                      | 79                                            |
| CARLOW 16                                                                                                                                                                                                                                                                                                                                                                                                                                                                                                                                                                                                                                                                                                                                                                                                                                                                                                                                                                                                                                                                                                                                                                                                                                                                                                                                                                                                                                                                                                                                                                                                                                                                                                                                                                                                                                                                                                                                                                                                                                                                                                                      | 2                                                                                                  | 18                                                                                            | 4                                                            | 1                                                                                     | 0                                                          | 0                                      | 23                                            |
| KILKENNY 11                                                                                                                                                                                                                                                                                                                                                                                                                                                                                                                                                                                                                                                                                                                                                                                                                                                                                                                                                                                                                                                                                                                                                                                                                                                                                                                                                                                                                                                                                                                                                                                                                                                                                                                                                                                                                                                                                                                                                                                                                                                                                                                    | 17                                                                                                 | 28                                                                                            | 6                                                            | 0                                                                                     | 1                                                          | 1                                      | 36                                            |
| THOMASTOWN 8                                                                                                                                                                                                                                                                                                                                                                                                                                                                                                                                                                                                                                                                                                                                                                                                                                                                                                                                                                                                                                                                                                                                                                                                                                                                                                                                                                                                                                                                                                                                                                                                                                                                                                                                                                                                                                                                                                                                                                                                                                                                                                                   | 14                                                                                                 | 22                                                                                            | 7                                                            | 0                                                                                     | 0                                                          | 0                                      | 29                                            |
| KILKENNY/CARLOW 35                                                                                                                                                                                                                                                                                                                                                                                                                                                                                                                                                                                                                                                                                                                                                                                                                                                                                                                                                                                                                                                                                                                                                                                                                                                                                                                                                                                                                                                                                                                                                                                                                                                                                                                                                                                                                                                                                                                                                                                                                                                                                                             |                                                                                                    | 68                                                                                            | 17                                                           | 1                                                                                     | 1                                                          |                                        | 88                                            |
| BIRR 4 PORTLAOISE 18                                                                                                                                                                                                                                                                                                                                                                                                                                                                                                                                                                                                                                                                                                                                                                                                                                                                                                                                                                                                                                                                                                                                                                                                                                                                                                                                                                                                                                                                                                                                                                                                                                                                                                                                                                                                                                                                                                                                                                                                                                                                                                           | 33                                                                                                 |                                                                                               |                                                              | , , ,                                                                                 |                                                            | <del> </del>                           | t e                                           |
| PORTLAOISE 18 TULLAMORE 9                                                                                                                                                                                                                                                                                                                                                                                                                                                                                                                                                                                                                                                                                                                                                                                                                                                                                                                                                                                                                                                                                                                                                                                                                                                                                                                                                                                                                                                                                                                                                                                                                                                                                                                                                                                                                                                                                                                                                                                                                                                                                                      | 1                                                                                                  | 5                                                                                             | 2                                                            | 0                                                                                     | 0                                                          | 0                                      | 7                                             |
| LAOIS-OFFALY 31                                                                                                                                                                                                                                                                                                                                                                                                                                                                                                                                                                                                                                                                                                                                                                                                                                                                                                                                                                                                                                                                                                                                                                                                                                                                                                                                                                                                                                                                                                                                                                                                                                                                                                                                                                                                                                                                                                                                                                                                                                                                                                                | ì                                                                                                  | 31<br>12                                                                                      | 9<br>7                                                       | 0<br>1<br>1                                                                           | 0<br>1<br>0                                                | <del> </del>                           | t e                                           |