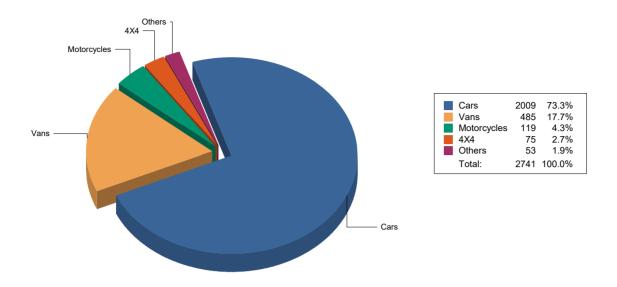

#### Strength of Garda Fleet, broken down by Type as at 30/08/2019

This Data is correct as of 30/08/2019 and will be updated as of 30/09/2019

J03 Justice Monthly Summary V1-20-08-19