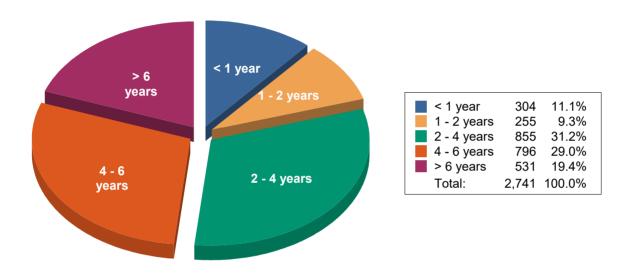

#### Strength of Garda Fleet, broken down by Age as at 30/08/2019

|             | Cars  | Vans | Motorcycles | 4 x 4 | Others | Total | % of Total |
|-------------|-------|------|-------------|-------|--------|-------|------------|
| Total       | 2,009 | 485  | 119         | 75    | 53     | 2,741 | 100%       |
| < 1 year    | 266   | 26   | 0           | 2     | 10     | 304   | 11%        |
| 1 - 2 years | 128   | 90   | 12          | 20    | 5      | 255   | 9%         |
| 2 - 4 years | 576   | 174  | 61          | 23    | 21     | 855   | 31%        |
| 4 - 6 years | 706   | 62   | 20          | 0     | 8      | 796   | 29%        |
| > 6 years   | 333   | 133  | 26          | 30    | 9      | 531   | 19%        |