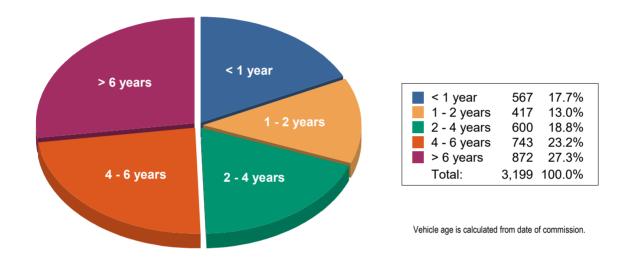

# Strength of Garda Fleet, broken down by Age as at 30/04/21

|             | Cars  | Vans | Motorcycles | 4 x 4 | Others | Total | % of Total |
|-------------|-------|------|-------------|-------|--------|-------|------------|
| Total       | 2,424 | 508  | 127         | 86    | 54     | 3,199 | 100%       |
| < 1 year    | 493   | 37   | 26          | 7     | 4      | 567   | 18%        |
| 1 - 2 years | 354   | 45   | 0           | 12    | 6      | 417   | 13%        |
| 2 - 4 years | 432   | 114  | 12          | 30    | 12     | 600   | 19%        |
| 4 - 6 years | 470   | 181  | 58          | 14    | 20     | 743   | 23%        |
| > 6 years   | 675   | 131  | 31          | 23    | 12     | 872   | 27%        |