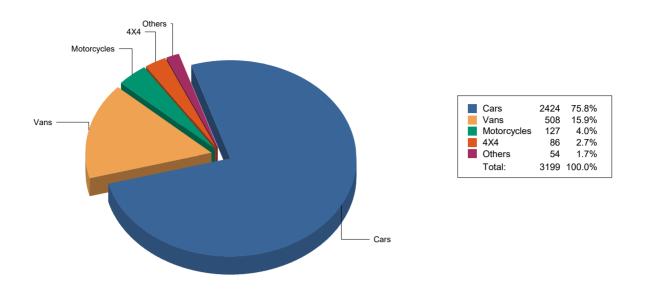

# Strength of Garda Fleet, broken down by Age as at 30/04/21

|             | Cars  | Vans | Motorcycles | 4 x 4 | Others | Total | % of Total |
|-------------|-------|------|-------------|-------|--------|-------|------------|
| Total       | 2,424 | 508  | 127         | 86    | 54     | 3,199 | 100%       |
| < 1 year    | 493   | 37   | 26          | 7     | 4      | 567   | 18%        |
| 1 - 2 years | 354   | 45   | 0           | 12    | 6      | 417   | 13%        |
| 2 - 4 years | 432   | 114  | 12          | 30    | 12     | 600   | 19%        |
| 4 - 6 years | 470   | 181  | 58          | 14    | 20     | 743   | 23%        |
| > 6 years   | 675   | 131  | 31          | 23    | 12     | 872   | 27%        |





#### Strength of Garda Fleet, broken down by Type as at 30/04/21



#### Strength of Garda Fleet, broken down by Make as at 30/04/21



J03 Garda Fleet Mamnagement Report V3 20-09-19