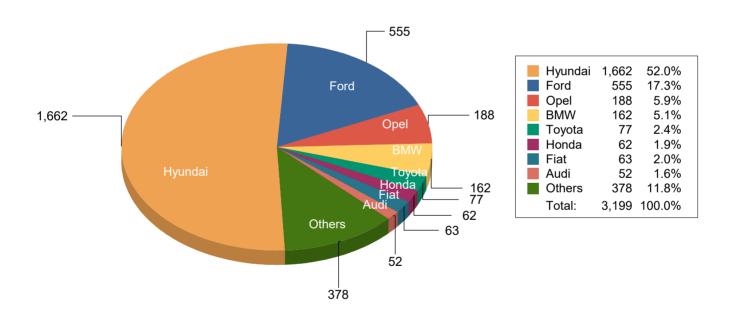

#### Strength of Garda Fleet, broken down by Make as at 30/04/21

J03 Garda Fleet Mamnagement Report V3 20-09-19