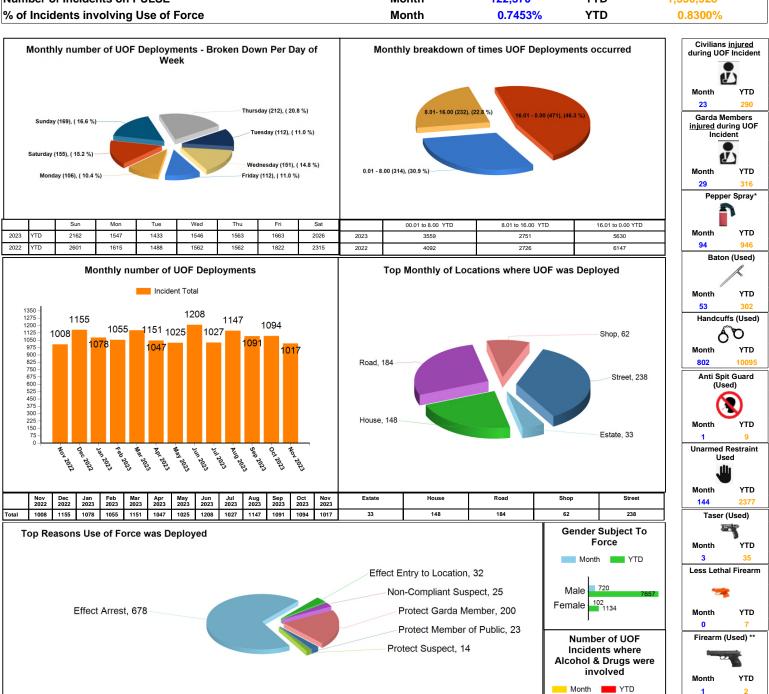

\*\*Up deployments also include locations (breaching tools), animals (angry dog) & vehicles (stinger device)

| TOTAL RECORDED USE OF FORCE (INCIDENTS)   | Month | 912     | YTD | 11,043    |
|-------------------------------------------|-------|---------|-----|-----------|
| TOTAL RECORDED USE OF FORCE (DEPLOYMENTS) | Month | 1017    | YTD | 11940     |
| Number of Incidents on PULSE              | Month | 122,370 | YTD | 1,330,528 |
| % of Incidents involving Use of Force     | Month | 0.7453% | YTD | 0.8300%   |