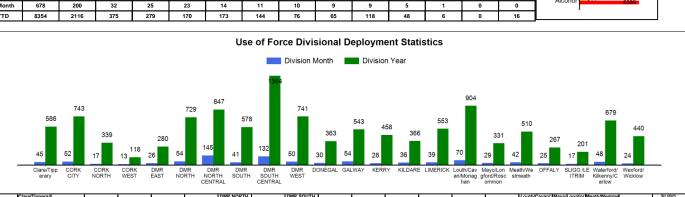

124.00

Other

Covid-19

|            | -                                                                                                                                                                                                   |                                                                                                                                                                                              |                                                  |  |  |  |
|------------|-----------------------------------------------------------------------------------------------------------------------------------------------------------------------------------------------------|----------------------------------------------------------------------------------------------------------------------------------------------------------------------------------------------|--------------------------------------------------|--|--|--|
| Month<br>1 |                                                                                                                                                                                                     | YTD                                                                                                                                                                                          |                                                  |  |  |  |
|            |                                                                                                                                                                                                     | 2                                                                                                                                                                                            |                                                  |  |  |  |
|            | informati subject t Previous data tota change a figures. L incidents outside c paramete "Use of F include n subject t "This reg from info containe Siochána per repor ""Uo F di include k (breachir | orce incident<br>nultiple perso<br>o force<br>oort is genera<br>omation<br>d on the Gard<br>I PULSE syste<br>t issue date.<br>eployments al<br>ocations<br>org tools), anin<br>g) & vehicles | y be  y be  dent ay  scan ns  ted a m as so nals |  |  |  |
| O<br>HIM   | Waterford/Kilk<br>enny/Carlow                                                                                                                                                                       | Wexford/Wickl<br>ow                                                                                                                                                                          |                                                  |  |  |  |
|            | 48                                                                                                                                                                                                  | 24                                                                                                                                                                                           |                                                  |  |  |  |
|            | 679                                                                                                                                                                                                 | 440                                                                                                                                                                                          |                                                  |  |  |  |
| 7          | 61.73                                                                                                                                                                                               | 40.00                                                                                                                                                                                        |                                                  |  |  |  |
|            |                                                                                                                                                                                                     |                                                                                                                                                                                              |                                                  |  |  |  |