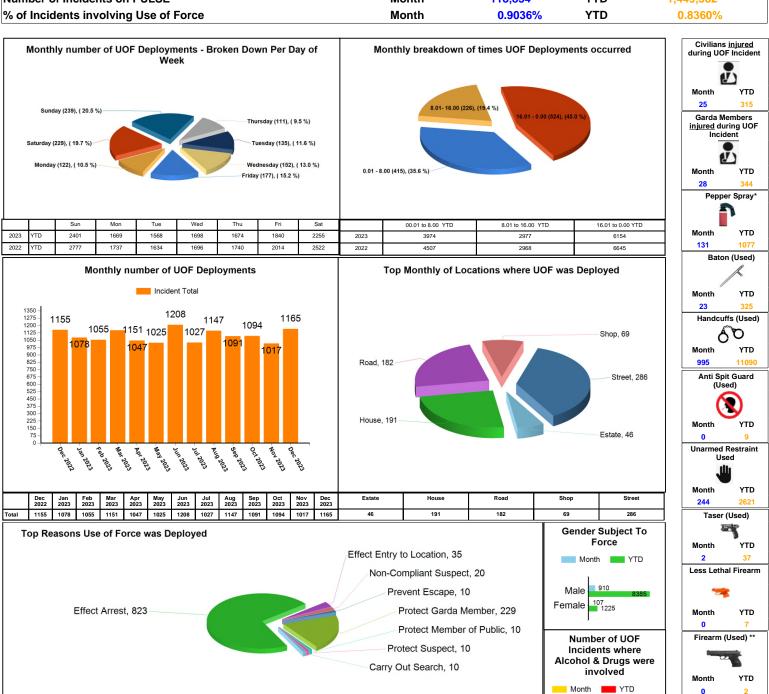

Protect Garda

THIS DOCUMENT IS SELF CONTAINED AND SHOULD NOT BE COMPARED OR LINKED TO OTHER SOURCES. THE INFORMATION IS CORRECT AS OF May 30, 2024 at 6:55:02. PLEASE NOTE THIS IS AN AUTOMATED GENERATED REPORT. Each Incident may contain a number of Use of Force Deployments. This may be due to numerous Garda Members attending the incident or different equipment/tactics being utilised.

\*\*UoF deployments also include locations (breaching tools), animals (angry dog) & vehicles (stinger device)\*\*

| TOTAL RECORDED USE OF FORCE (INCIDENTS)   | Month | 1,074   | YTD | 12,117    |
|-------------------------------------------|-------|---------|-----|-----------|
| TOTAL RECORDED USE OF FORCE (DEPLOYMENTS) | Month | 1165    | YTD | 13105     |
| Number of Incidents on PULSE              | Month | 118,854 | YTD | 1,449,382 |
| % of Incidents involving Use of Force     | Month | 0.9036% | YTD | 0.8360%   |