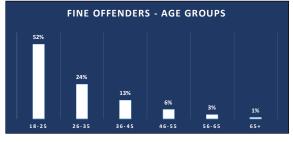

| 444    |
| Event Organisers (Dwelling and Non-Dwelling) (€500) <sup>5</sup>                   | 5    | 104   | 308   | 328   | 169   | 86  |     |     |                  | 1,019  |
| Attending Events (in Dwellings) (€150) <sup>5</sup>                                |      | 454   | 1,012 | 1,113 | 523   | 130 |     |     |                  | 3,251  |
| Total                                                                              | 57   | 4,537 | 7,178 | 6,803 | 2,935 | 788 | 70  | 16  | 1                | 22,385 |

Fines incurred <sup>1</sup> up to 11/04/2021 only, <sup>2</sup> up to 09/05/2021 only, <sup>3</sup> 12/04/2021 to 09/05/2021 only, <sup>4</sup> 12/04/2021 to 19/07/2021 only, <sup>5</sup> 12/04/2021 to 02/08/2021 only <sup>8</sup> Recorded up to 12th August, 2021









| ALL FINES BY REGION AND DIVISION        |              |  |  |  |  |  |  |
|-----------------------------------------|--------------|--|--|--|--|--|--|
| Regions and Divisions                   | No. of Fines |  |  |  |  |  |  |
| Dublin Region                           | 6,703        |  |  |  |  |  |  |
| D.M.R. Eastern                          | 298          |  |  |  |  |  |  |
| D.M.R. North Central                    |              |  |  |  |  |  |  |
| D.M.R. Northern                         | 2,831        |  |  |  |  |  |  |
| D.M.R. South Central                    | 927          |  |  |  |  |  |  |
| D.M.R. Southern                         |              |  |  |  |  |  |  |
| D.M.R. Western                          | 1,462        |  |  |  |  |  |  |
| Eastern Region (NEW)