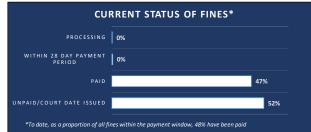

| 444    |
| Event Organisers (Dwelling and Non-Dwelling) (€500) <sup>5</sup>                   | 5    | 104   | 308   | 328   | 169   | 86  |     |     |                  | 1,019  |
| Attending Events (in Dwellings) (€150) <sup>5</sup>                                |      | 454   | 1,012 | 1,113 | 523   | 130 |     |     |                  | 3,251  |
| Total                                                                              | 57   | 4,537 | 7,178 | 6,803 | 2,935 | 788 | 70  | 16  | 1                | 22,385 |

Fines incurred <sup>1</sup> up to 11/04/2021 only, <sup>2</sup> up to 09/05/2021 only, <sup>3</sup> 12/04/2021 to 09/05/2021 only, <sup>4</sup> 12/04/2021 to 19/07/2021 only, <sup>5</sup> 12/04/2021 to 02/08/2021 only <sup>8</sup> Recorded up to 12th August, 2021









| ALL FINES BY REGION AND DIVISION        |              |  |  |  |  |  |  |
|-----------------------------------------|--------------|--|--|--|--|--|--|
| Regions and Divisions                   | No. of Fines |  |  |  |  |  |  |
| Dublin Region                           | 6,703        |  |  |  |  |  |  |
| D.M.R. Eastern                          | 298          |  |  |  |  |  |  |
| D.M.R. North Central                    |              |  |  |  |  |  |  |
| D.M.R. Northern                         | 2,831        |  |  |  |  |  |  |
| D.M.R. South Central                    | 927          |  |  |  |  |  |  |
| D.M.R. Southern                         |              |  |  |  |  |  |  |
| D.M.R. Western                          | 1,462        |  |  |  |  |  |  |
| Eastern Region (NEW)