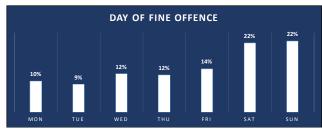

| 444    |
| Event Organisers (Dwelling and Non-Dwelling) (€500) <sup>5</sup>                   | 5    | 104   | 308   | 328   | 169   | 86  |     |     |                  | 1,019  |
| Attending Events (in Dwellings) (€150) <sup>5</sup>                                |      | 454   | 1,012 | 1,113 | 523   | 130 |     |     |                  | 3,251  |
| Total                                                                              | 57   | 4,537 | 7,178 | 6,803 | 2,935 | 788 | 70  | 16  | 1                | 22,385 |

Fines incurred <sup>1</sup> up to 11/04/2021 only, <sup>2</sup> up to 09/05/2021 only, <sup>3</sup> 12/04/2021 to 09/05/2021 only, <sup>4</sup> 12/04/2021 to 19/07/2021 only, <sup>5</sup> 12/04/2021 to 02/08/2021 only <sup>8</sup> Recorded up to 12th August, 2021









| ALL FINES BY REGION AND DIVISION        |              |  |  |  |  |  |  |
|-----------------------------------------|--------------|--|--|--|--|--|--|
| Regions and Divisions                   | No. of Fines |  |  |  |  |  |  |
| Dublin Region                           | 6,703        |  |  |  |  |  |  |
| D.M.R. Eastern                          | 298          |  |  |  |  |  |  |
| D.M.R. North Central                    |              |  |  |  |  |  |  |
| D.M.R. Northern                         | 2,831        |  |  |  |  |  |  |
| D.M.R. South Central                    | 927          |  |  |  |  |  |  |
| D.M.R. Southern                         |              |  |  |  |  |  |  |
| D.M.R. Western                          | 1,462        |  |  |  |  |  |  |
| Eastern Region (NEW)