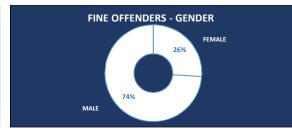

| 444    |
| Event Organisers (Dwelling and Non-Dwelling) (€500) <sup>5</sup>                   | 5    | 104   | 308   | 328   | 169   | 86  |     |     |                  | 1,019  |
| Attending Events (in Dwellings) (€150) <sup>5</sup>                                |      | 454   | 1,012 | 1,113 | 523   | 130 |     |     |                  | 3,251  |
| Total                                                                              | 57   | 4,537 | 7,178 | 6,803 | 2,935 | 788 | 70  | 16  | 1                | 22,385 |

Fines incurred <sup>1</sup> up to 11/04/2021 only, <sup>2</sup> up to 09/05/2021 only, <sup>3</sup> 12/04/2021 to 09/05/2021 only, <sup>4</sup> 12/04/2021 to 19/07/2021 only, <sup>5</sup> 12/04/2021 to 02/08/2021 only <sup>8</sup> Recorded up to 12th August, 2021









| ALL FINES BY REGION AND DIVISION        |              |  |  |  |  |  |  |
|-----------------------------------------|--------------|--|--|--|--|--|--|
| Regions and Divisions                   | No. of Fines |  |  |  |  |  |  |
| Dublin Region                           | 6,703        |  |  |  |  |  |  |
| D.M.R. Eastern                          | 298          |  |  |  |  |  |  |
| D.M.R. North Central                    |              |  |  |  |  |  |  |
| D.M.R. Northern                         | 2,831        |  |  |  |  |  |  |
| D.M.R. South Central                    | 927          |  |  |  |  |  |  |
| D.M.R. Southern                         |              |  |  |  |  |  |  |
| D.M.R. Western                          | 1,462        |  |  |  |  |  |  |
| Eastern Region (NEW)