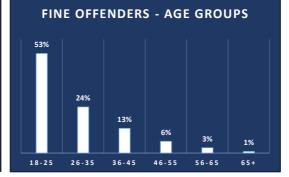

## **COVID RELATED FINES**

Information contained in this release is based on all fines recorded on the Fixed Charge Processing System as of 31st March, 2021. It is operational and may be liable to change. In addition to the 17,735 Covid related fines noted below, approximately another 390 have been received by the Fixed Charge Processing Office and are yet to be recorded.