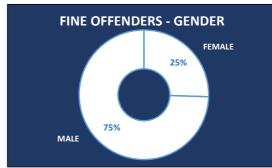

## **COVID RELATED FINES**

Information contained in this release is based on all fines recorded on the Fixed Charge Processing System as of 31st March, 2021. It is operational and may be liable to change. In addition to the 17,735 Covid related fines noted below, approximately another 390 have been received by the Fixed Charge Processing Office and are yet to be recorded.