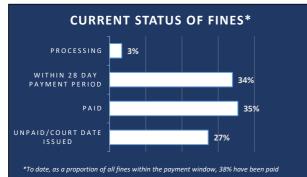

## **COVID RELATED FINES**

Information contained in this release is based on all fines recorded on the Fixed Charge Processing System as of 31st March, 2021. It is operational and may be liable to change. In addition to the 17,735 Covid related fines noted below, approximately another 390 have been received by the Fixed Charge Processing Office and are yet to be recorded.