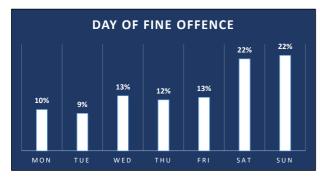

## **COVID RELATED FINES**

Information contained in this release is based on all fines recorded on the Fixed Charge Processing System as of 31st March, 2021. It is operational and may be liable to change. In addition to the 17,735 Covid related fines noted below, approximately another 390 have been received by the Fixed Charge Processing Office and are yet to be recorded.